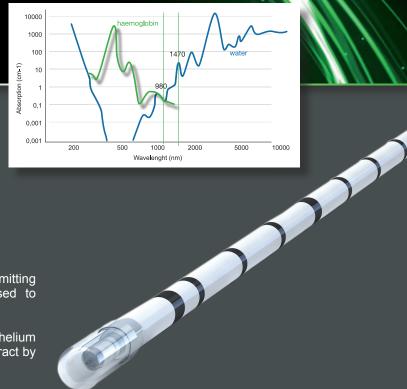

## LAFT<sup>™</sup> & LAST<sup>™</sup> - Laser Ablation of Fistula Tract & Laser Ablation of Sinus Tract

A minimally invasive, sphincter-saving treatment for Fistula-In-Ano management.

Laser energy is delivered, via a cylindrical emitting optical fiber, into the anal fistula tract and is used to thermally ablate and close off this abnormal pathway.

The laser energy induces destruction of the fistula epithelium and simultaneous obliteration of the remaining fistula tract by a shrinkage effect.

The same technique can be used for minimally invasive closure of **Pilonidal Sinus** cases eliminating the need for open incisions, reducing recovery time, and resulting in no scars and immediate return to activity.

## ELITE<sup>™</sup> – Expert Laser Intrahemorrhoidal Therapy

An effective, minimally invasive and relatively painless treatment of stages 3-4 abnormal hemorrhoids.

Laser energy is delivered via a designated optical fiber into the hemorrhoidal pile and is used to thermally close off the veins nourishing this abnormal growth. The laser energy induces destruction of the venous epithelium and simultaneous obliteration of the hemorrhoidal pile by a shrinkage effect.